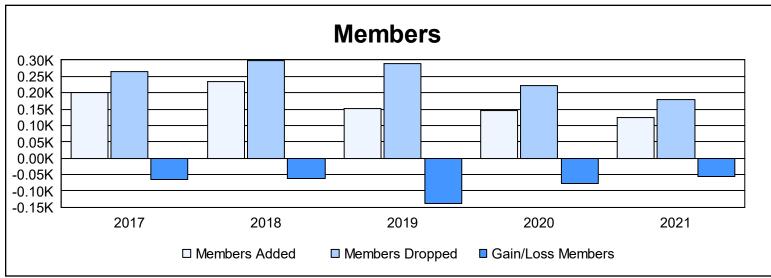

District 108TB As of June 2021 Cumulative

| Year      | New<br>Clubs | Dropped<br>Clubs | Gain/<br>Loss<br>Clubs | New<br>Members | Charter<br>Members | Reinstate<br>Members | Transfer<br>Members | Total<br>Member<br>Added | Total<br>Members<br>Dropped | Gain/<br>Loss<br>Members |
|-----------|--------------|------------------|------------------------|----------------|--------------------|----------------------|---------------------|--------------------------|-----------------------------|--------------------------|
| 2016-2017 | 0            | 0                | 0                      | 179            | 0                  | 7                    | 14                  | 200                      | 266                         | -66                      |
| 2017-2018 | 1            | 5                | -4                     | 123            | 22                 | 5                    | 85                  | 235                      | 298                         | -63                      |
| 2018-2019 | 0            | 2                | -2                     | 119            | 0                  | 2                    | 30                  | 151                      | 288                         | -137                     |
| 2019-2020 | 0            | 1                | -1                     | 111            | 2                  | 4                    | 28                  | 145                      | 221                         | -76                      |
| 2020-2021 | 0            | 0                | 0                      | 111            | 0                  | 9                    | 4                   | 124                      | 179                         | -55                      |
| Average   | 0            | 2                | -1                     | 129            | 5                  | 5                    | 32                  | 171                      | 250                         | -79                      |