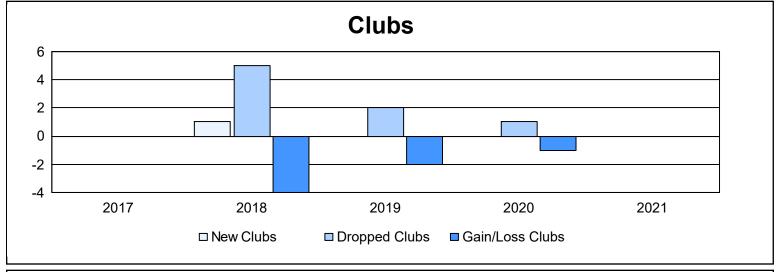

District 108TB As of June 2021 Cumulative

| Year      | New<br>Clubs | Dropped<br>Clubs | Gain/<br>Loss<br>Clubs | New<br>Members | Charter<br>Members | Reinstate<br>Members | Transfer<br>Members | Total<br>Member<br>Added | Total<br>Members<br>Dropped | Gain/<br>Loss<br>Members |
|-----------|--------------|------------------|------------------------|----------------|--------------------|----------------------|---------------------|--------------------------|-----------------------------|--------------------------|
| 2016-2017 | 0            | 0                | 0                      | 179            | 0                  | 7                    | 14                  | 200                      | 266                         | -66                      |
| 2017-2018 | 1            | 5                | -4                     | 123            | 22                 | 5                    | 85                  | 235                      | 298                         | -63                      |
| 2018-2019 | 0            | 2                | -2                     | 119            | 0                  | 2                    | 30                  | 151                      | 288                         | -137                     |
| 2019-2020 | 0            | 1                | -1                     | 111            | 2                  | 4                    | 28                  | 145                      | 221                         | -76                      |
| 2020-2021 | 0            | 0                | 0                      | 111            | 0                  | 9                    | 4                   | 124                      | 179                         | -55                      |
| Average   | 0            | 2                | -1                     | 129            | 5                  | 5                    | 32                  | 171                      | 250                         | -79                      |